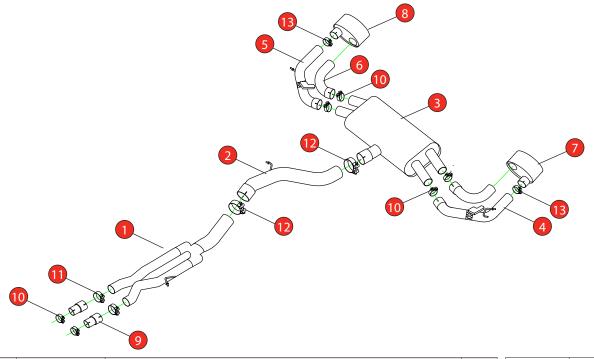

| Car   | Audi TTRS 8S MK3 (GPF models only)       | Part No. | SAUS081CF            |
|-------|------------------------------------------|----------|----------------------|
| Year  | 2019-Current                             | Fit Kits | 391FK                |
| Notes | Where not supplied use original fittings | Features | Pipe Diameter:- 80mm |

Estimated Fitting Time: 1 Hour 30 Minutes

| NO.     | PART NO.   | DESCRIPTION                           | QTY |  |
|---------|------------|---------------------------------------|-----|--|
| 1       | 860AU      | Non-resonated Centre Section          | 1   |  |
| 2       | 731AU      | Link Pipe                             | 1   |  |
| 3       | 732AU      | Rear Silencer                         | 1   |  |
| 4       | 733AU      | L/H Valved Outer Trim Connecting Pipe | 1   |  |
| 5       | 734AU      | R/H Valved Outer Trim Connecting Pipe | 1   |  |
| 6       | 861AU      | L/H & R/H Inner Trim Connecting Pipe  | 2   |  |
| 7       | Z023.10160 | L/H Carbon Ascari Evo Trim            | 1   |  |
| 8       | Z023.10161 | R/H Carbon Ascari Evo Trim            | 1   |  |
| Fit Kit |            |                                       |     |  |
| 9       | AD71       | Adaptor                               | 2   |  |
| 10      | Z016.10070 | 65mm H/D Clamp                        | 6   |  |
| 11      | Z016.10063 | 72mm H/D Clamp                        | 2   |  |
| 12      | Z016.10069 | 79-85mm H/D Clamp                     | 2   |  |
| 13      | Z016.10064 | 63-68mm H/D Clamp                     | 2   |  |