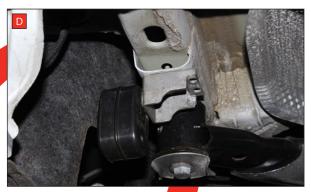

Estimated Fitting Time: 1 Hour 30 Minutes

- - - STAY CONNECTED TO RED POWER.

- A) Remove the electronic actuator from the original exhaust.
- B) On the scorpion product fit the fixing bow into the valve and use the actuator to secure the bow in place.
- C) Use the M6 bolts and washers to fasten the actuator to the valve ensuring the two straights on the fixing bow fit between the grooves on both of the posts.
- D) Before fitting the Scorpion system, you must rotate the rear mounts by 180° on both sides of the car.