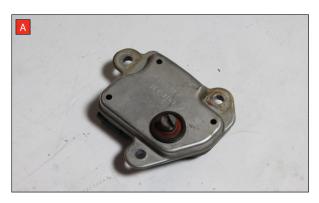

Estimated Fitting Time: 1 Hour 30 Minutes

- - - STAY CONNECTED TO RED POWER.

- A) Remove the electronic actuator from the original exhaust.
- B) On the scorpion product fit the fixing bow into the valve and use the actuator to secure the bow in place.
- C) Use the M6 bolts and washers to fasten the actuator to the valve ensuring the two straights on the fixing bow fit between the grooves on both of the posts.
- D) Before fitting the Scorpion system, you must rotate the rear mounts by 180° on both sides of the car.