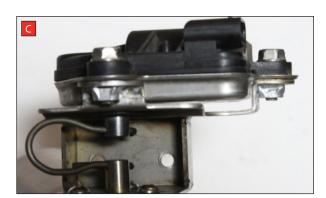

Estimated Fitting Time: 1 Hour 30 Minutes

- - - STAY CONNECTED TO RED POWER.

- A) Remove the electronic actuator from the original exhaust.
- B) On the scorpion product fit the fixing bow into the valve and use the actuator to secure the bow in place.
- C) Use the M6 bolts and washers to fasten the actuator to the valve ensuring the two straights on the fixing bow fit between the grooves on both of the posts.
- D) Before fitting the Scorpion system, you must rotate the rear mounts by 180° on both sides of the car.