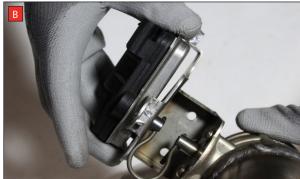

Estimated Fitting Time: 1 Hour 30 Minutes

- - - STAY CONNECTED TO RED POWER.

- A) Remove the electronic actuator from the original exhaust.
- B) On the scorpion product fit the fixing bow into the valve and use the actuator to secure the bow in place.
- C) Use the M6 bolts and washers to fasten the actuator to the valve ensuring the two straights on the fixing bow fit between the grooves on both of the posts.
- D) Before fitting the Scorpion system, you must rotate the rear mounts by 180° on both sides of the car.